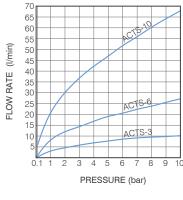

| 6mm - 20mm                          |
|-------------------------|-------------------------------------|
| Suitable for:           | Fluids and air under 20 CST         |
| Maximum<br>Temperature: | 80°C                                |
| Voltages available:     | 24VAC, 240VAC, 12VDC, 24VDC, 110VAC |
| Connections:            | BSPF (standard)<br>NPT (optional)   |

The ACTS is a direct acting, normally closed solenoid valve that will work from zero (0) pressure and is available in Clear Plexiglass (perspex).

All models feature interchangeable coils and Viton diaphragm.

## **FEATURES**

- Non corrosive body materials.
- · Viton diaphragm, others available on request.
- LED din plug available.
- All voltages interchangeable.
- Allows viewing of fluid.

### PRESSURE LOSS CHART





### **PARTS LIST**



# **DIMENSIONS**

| MODEL | FUNCTION           | BODY<br>MATERIAL | SIZE<br>(MM)        | L x H<br>(MM)                            | CV<br>FACTOR             |
|-------|--------------------|------------------|---------------------|------------------------------------------|--------------------------|
| ACTS  | Normally<br>Closed | Plexiglass       | 6<br>10<br>15<br>20 | 50 x 82<br>70 x 92<br>80 x 98<br>80 x 98 | 0.6<br>0.6<br>1.5<br>4.5 |

### **SELECTION LIST**

| MODEL & SIZE<br>(MM) | MINIMUM<br>PRESSURE | PRESSURE BAR |         | OPERATING<br>PRESSURE BAR<br>(WATER) |         | OPERATING<br>PRESSURE BAR<br>(OIL) |    | POWER<br>CONSUMPTION     |                     | COIL TYPE & CODE<br>(D=DIN PLUG) |                      |                      |