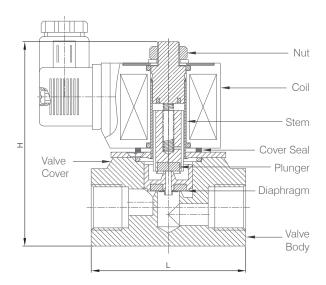

|
|-------------------------|-------------------------------------|
| Suitable for:           | Fluids and air under 20 CST         |
| Maximum<br>Temperature: | 80°C                                |
| Voltages available:     | 24VAC, 240VAC, 12VDC, 24VDC, 110VAC |
| Connections:            | BSPF (standard)<br>NPT (optional)   |

The ACTS is a direct acting, normally closed solenoid valve that will work from zero (0) pressure and is available in Clear Plexiglass (perspex).

All models feature interchangeable coils and Viton diaphragm.

## **FEATURES**

- Non corrosive body materials.
- · Viton diaphragm, others available on request.
- LED din plug available.
- All voltages interchangeable.
- Allows viewing of fluid.

### PRESSURE LOSS CHART





### **PARTS LIST**



# **DIMENSIONS**

| MODEL | FUNCTION           | BODY<br>MATERIAL | SIZE<br>(MM)        | L x H<br>(MM)                            | CV<br>FACTOR             |
|-------|--------------------|------------------|---------------------|------------------------------------------|--------------------------|
| ACTS  | Normally<br>Closed | Plexiglass       | 6<br>10<br>15<br>20 | 50 x 82<br>70 x 92<br>80 x 98<br>80 x 98 | 0.6<br>0.6<br>1.5<br>4.5 |

### **SELECTION LIST**

| MODEL & SIZE<br>(MM) | MINIMUM<br>PRESSURE | PRESSURE BAR |         | OPERATING<br>PRESSURE BAR<br>(WATER) |         | OPERATING<br>PRESSURE BAR<br>(OIL) |    | POWER<br>CONSUMPTION     |                     | COIL TYPE & CODE<br>(D=DIN PLUG) |                      |                      |                      |
|------------