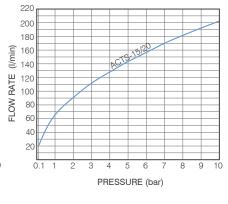

| 6mm - 20mm                          |
|-------------------------|-------------------------------------|
| Suitable for:           | Fluids and air under 20 CST         |
| Maximum<br>Temperature: | 80°C                                |
| Voltages available:     | 24VAC, 240VAC, 12VDC, 24VDC, 110VAC |
| Connections:            | BSPF (standard)<br>NPT (optional)   |

The ACTS is a direct acting, normally closed solenoid valve that will work from zero (0) pressure and is available in Clear Plexiglass (perspex).

All models feature interchangeable coils and Viton diaphragm.

## **FEATURES**

- Non corrosive body materials.
- · Viton diaphragm, others available on request.
- LED din plug available.
- All voltages interchangeable.
- Allows viewing of fluid.

### PRESSURE LOSS CHART





### **PARTS LIST**



# **DIMENSIONS**

| MODEL | FUNCTION           | BODY<br>MATERIAL | SIZE<br>(MM)        | L x H<br>(MM)                            | CV<br>FACTOR             |
|-------|--------------------|------------------|---------------------|------------------------------------------|--------------------------|
| ACTS  | Normally<br>Closed | Plexiglass       | 6<br>10<br>15<br>20 | 50 x 82<br>70 x 92<br>80 x 98<br>80 x 98 | 0.6<br>0.6<br>1.5<br>4.5 |

### **SELECTION LIST**

| MODEL & SIZE<br>(MM) | MINIMUM<br>PRESSURE | PRESSURE BAR |         | OPERATING<br>PRESSURE BAR<br>(WATER) |         | OPERATING<br>PRESSURE BAR<br>(OIL) |    | POWER<br>CONSUMPTION     |                     | COIL TYPE & CODE<br>(D=DIN PLUG) |                      |                      |