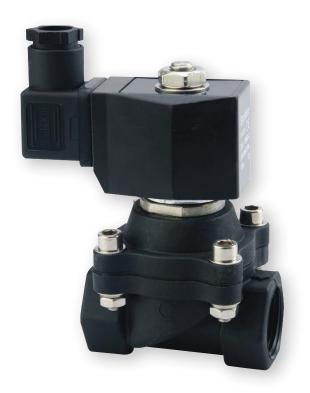

# **AZP**

# THERMOPLASTIC DIRECT ACTING SOLENOID VALVES

The AZP is a direct acting, normally closed solenoid valve that will work from zero (0) pressure.

All models feature interchangeable coils and Viton diaphragm.

#### **ADVANTAGES**

- Non corrosive body materials.
- ▶ Viton diaphragm, others available on request.
- > All voltages interchangeable.