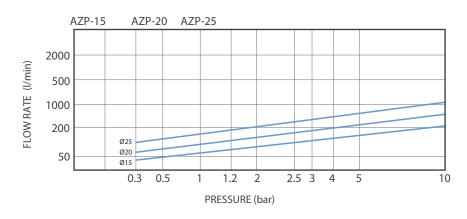

ST**

| NO. | DESCRIPTION | MATERIAL              |
|-----|-------------|-----------------------|
| 1   | Valve Cover | PA6 Polyamide (Nylon) |
| 2   | Diaphragm   | Viton                 |
| 3   | Valve Body  | PA6 Polyamide (Nylon) |

# **DIMENSIONS (MM)**

| MODEL               | FUNCTION | BODY<br>MATERIAL | DN | NPS  | L x H<br>(MM) | CV<br>FACTOR |
|---------------------|----------|------------------|----|------|---------------|--------------|
| AZP Normally Closed |          | Polyamide        | 15 | 1/2" | 69x107        | 4.8          |
|                     |          |                  | 20 | 3/4" | 73x115        | 7.6          |
|                     |          |                  | 25 | 1"   | 99x121        | 12           |

#### **DIMENSIONAL DRAWING**



## **PRESSURE LOSS**



#### **SELECTION LIST**

| MODEL   | MINIMUM<br>PRESSURE | OPERATING<br>PRESSURE BAR<br>(AIR) |    | OPERATING<br>PRESSURE<br>BAR (WATER) |    | OPERATING<br>PRESSURE<br>BAR (OIL) |    | POWER CONSUMPTION         |                    | COIL TYPE & CODE<br>(D=DIN PLUG) |          |          |          |
|---------|---------------------|------------------------------------|----|--------------------------------------|----|------------------------------------|----|---------------------------|--------------------|----------------------------------|----------|----------|----------|
| & SIZE  |                     | AC                                 | DC | AC                                   | DC | AC                                 | DC | 24/240VAC<br>(VOLTS AMPS) | 12/24DC<br>(WATTS) | 240V