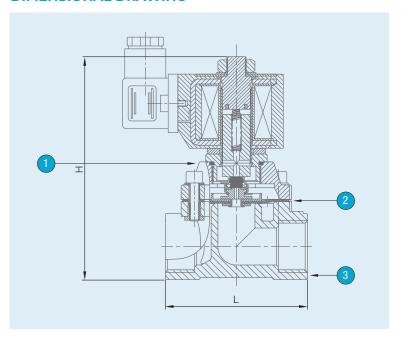

## **MATERIAL SPECIFICATIONS & PARTS LIST**

| NO. | DESCRIPTION | MATERIAL              |
|-----|-------------|-----------------------|
| 1   | Valve Cover | PA6 Polyamide (Nylon) |
| 2   | Diaphragm   | Viton                 |
| 3   | Valve Body  | PA6 Polyamide (Nylon) |

# **DIMENSIONS (MM)**

| MODEL               | FUNCTION | BODY<br>MATERIAL | DN | NPS  | L x H<br>(MM) | CV<br>FACTOR |
|---------------------|----------|------------------|----|------|---------------|--------------|
| AZP Normally Closed |          | Polyamide        | 15 | 1/2" | 69x107        | 4.8          |
|                     |          |                  | 20 | 3/4" | 73x115        | 7.6          |
|                     |          |                  | 25 | 1"   | 99x121        | 12           |

#### **DIMENSIONAL DRAWING**